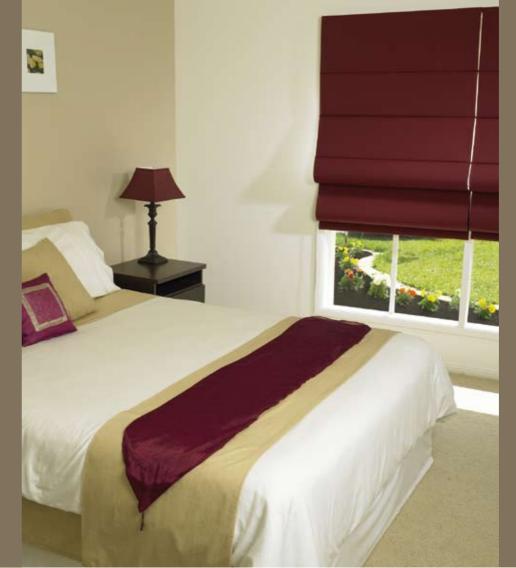

ROMAN BLINDS

STYLISH

FUNCTIONAL QUALITY

When you are seeking a contemporary stylish look for your home interiors, take a look at our Fashionline Roman Blinds selection. These beautiful Blinds offer a combination of soft fabric panels with a very functional operating system.

Fashionline Roman Blinds (also known as Roman Shades and Jamaican Blinds) are an ideal window covering solution for your home. Featuring superior operating systems to ensure years of trouble free use, Fashionline Roman Blinds are very durable and functional using quality cordlock, pulley and chain winder operations. Another fabulous feature is self-aligning cord guides that ensure your shades will raise and lower without skewing. Fabrics can be block-out or translucent creating a soft, filtered light effect whilst providing good levels of privacy. This gives you the ability for better light control which in turn can enhance the room ambience. Total block-out is ideal for sleeping areas or bright sun aspects while light filtering is often used in living spaces.

There are many exciting options and combinations of fabric colours, patterns, and textures available in the Fashionline Roman Blind range. Choose from the variety of styles these blinds bring such as popular 'Roman' and 'Jamaican' versions. The 'Jamaican' look features streamlined wooden battens on the front and rear of the fabric offering a very unique panelled design for today's living. The 'Roman' style offer a subtle but distinct fold line which retains the panelled look so unique to Roman Blinds.