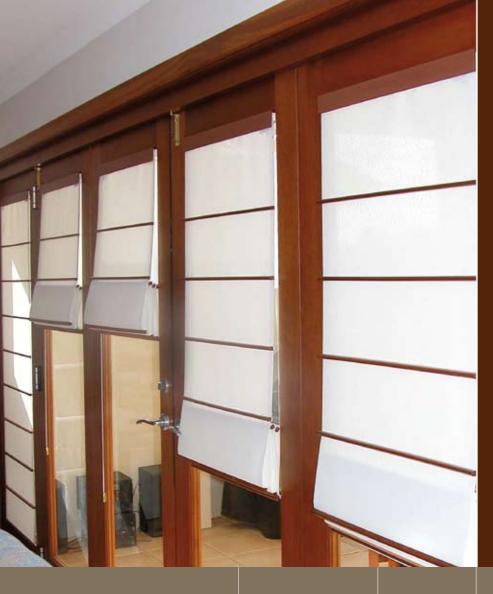

Fashionline Roman Blinds (also known as Roman Shades and Jamaican Blinds) are an ideal window covering solution for your home. Featuring superior operating systems to ensure years of trouble free use, Fashionline Roman Blinds are very durable and functional using quality cordlock, pulley and chain winder operations. Another fabulous feature is self-aligning cord guides that ensure your shades will raise and lower without skewing. Fabrics can be block-out or translucent creating a soft, filtered light effect whilst providing good levels of privacy. This gives you the ability for better light control which in turn can enhance the room ambience. Total block-out is ideal for sleeping areas or bright sun aspects while light filtering is often used in living spaces.

There are many exciting options and combinations of fabric colours, patterns, and textures available in the Fashionline Roman Blind range. Choose from the variety of styles these blinds bring such as popular 'Roman' and 'Jamaican' versions. The 'Jamaican' look features streamlined wooden battens on the front and rear of the fabric offering a very unique panelled design for today's living. The 'Roman' style offer a subtle but distinct fold line which retains the panelled look so unique to Roman Blinds.