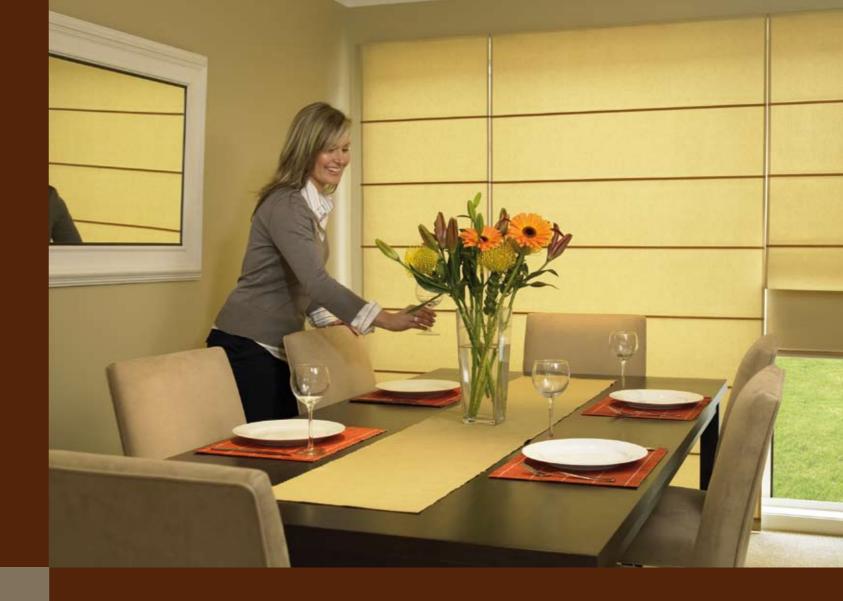

ROMAN BLINDS

STYLISH

FUNCTIONAL QUALITY

When you are seeking a contemporary stylish look for your home interiors, take a look at our Fashionline Roman Blinds selection. These beautiful Blinds offer a combination of soft fabric panels with a very functional operating system.

Fashionline Roman Blinds (also known as Roman Shades and Jamaican Blinds) are an ideal window covering solution for your home. Featuring superior operating systems to ensure years of trouble free use, Fashionline Roman Blinds are very durable and functional using quality cordlock, pulley and chain winder operations. Another fabulous feature is self-aligning cord guides that ensure your shades will raise and lower without skewing. Fabrics can be block-out or translucent creating a soft, filtered light effect whilst providing good levels of privacy. This gives you the ability for better light control which in turn can enhance the room ambience. Total block-out is ideal for sleeping areas or bright sun aspects while light filtering is often used in living spaces.