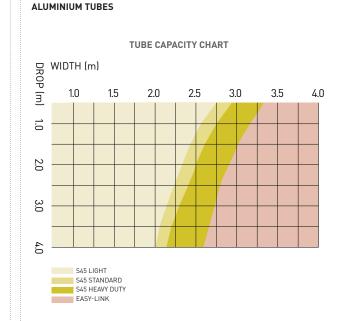

#### S45 LIGHT

T-Spline Tube

CODE: RB93-0443-000580

RB93-6443-000580 (with D/S tape)

0.D: 43mm

Length: 5.8metres

## **S45 STANDARD**

T-Spline Tube

RB93-0444-000580 CODE:

RB93-6444-000580 (with D/S tape)

44mm 0.D: Length: 5.8metres

#### **S45 HEAVY DUTY**

T-Spline Tube

CODE: RB93-0449-000580

RB93-6449-000580 (with D/S tape)

49mm 0.D: