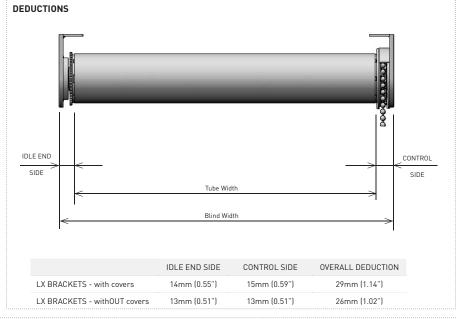

## **SYSTEM INDEX**

- 1 RB09 Chain Winder & Extended Idler S45 RB09-4501-xxx000
- 2 LX | Easy-Lock Installation Bracket 40 & 55p RB09-0351-xxx0##
- 3 LX / VX Bracket Cover Cap 40 & 55p RB08-4151-xxx0##
- 4 Aluminium Tube S45 (LIGHT / STANDARD / HD) RB93-044#-000580