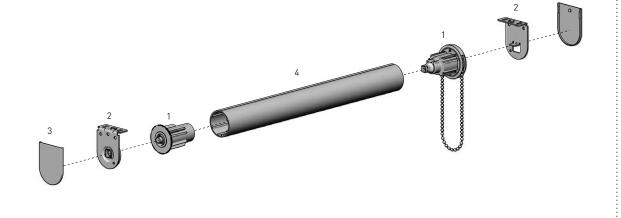

## **SYSTEM INDEX**

- 1 RB09 Chain Winder & Extended Idler S45 RB09-4501-xxx000
- 2 LX | Easy-Lock Installation Bracket 40 & 55p RB09-0351-xxx0##
- 3 LX / VX Bracket Cover Cap 40 & 55p RB08-4151-xxx0##
- 4 Aluminium Tube S45 (LIGHT / STANDARD / HD) RB93-044#-000580