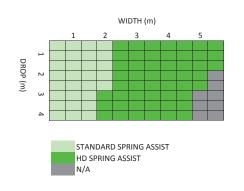

# SPECIFICATIONS: RB09 CHAIN CONTROL S45 SYSTEM

RECOMMEND IDEAL PULL FORCE / LIFT RANGE MAXIMUM HOLD WEIGHT RANGE N/A