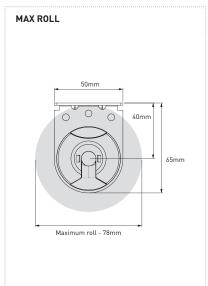

## **ASSEMBLY / INSTALLATION BENEFITS**

- New two piece snap-lock winder assembly
- Reduce chain assembly time by up to 75%
- 10mm Idler extension, in 1mm increments
- Comfort grip release wheel
- Advanced snap lock booster fitment
- Self-locating installation feature (see figure 1.1)