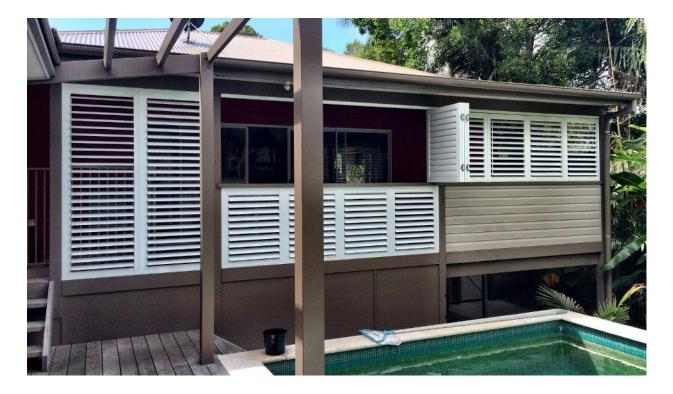

#### • Applications

- O Our custom made range suits all shapes and styles of windows, doorways, patios, balconies and decks. Excellent light control opportunities and require minimal maintenance once installed.
- O Min Panel Width 250mm
- O Max Panel Width Hinged 1000mm
- O Slider fixed in place 1350mm
- O Bi-fold 750mm
- 7 Year Limited Warranty